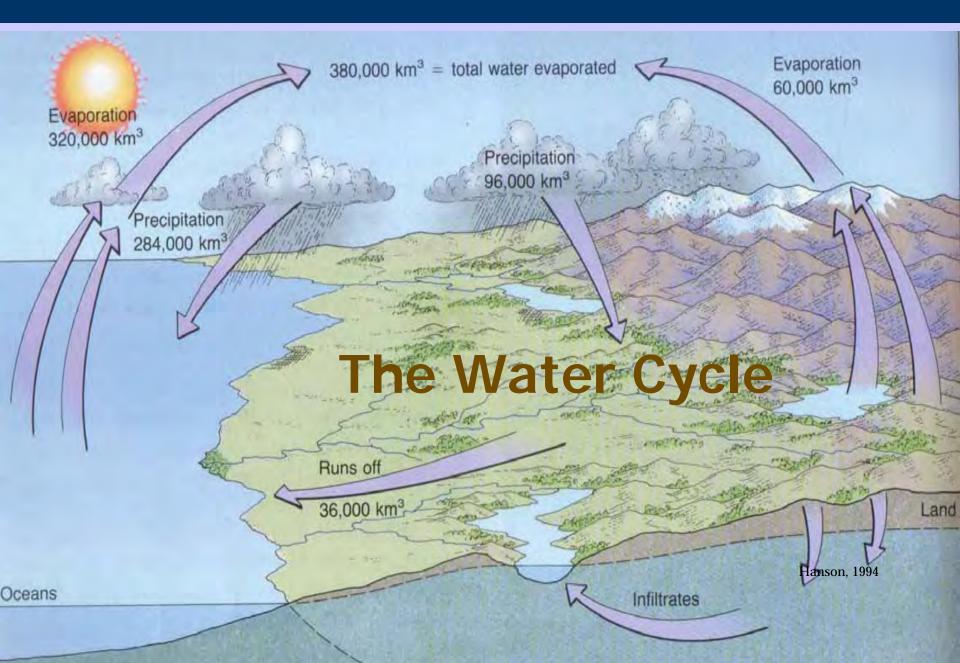

# Legislation

(c) The agency shall develop performance standards, design standards, or other tools to enable and promote the implementation of low-impact development and other stormwater management techniques. For the purposes of this section, "low-impact development" means an approach to storm water management that mimics a site's natural hydrology as the landscape is developed. Using the low-impact development approach, storm water is managed on-site and the rate and volume of predevelopment storm water reaching receiving waters is unchanged. The calculation of **predevelopment hydrology** is based on native soil and vegetation.

Minnesota Statutes 2009, section 115.03, subdivision 5c



### **Development Impacts on the Water Cycle**











Т

## **Factors Affecting Q** Runoff



Time parameters



United States Department of Agriculture

Resources Conservation

Conservation Engineering

### Urban Hydrology for Small Watersheds

TR-55

## **Runoff Equations**

$$\begin{split} Q &= \frac{\left(P - I_a\right)^2}{\left(P - I_a\right) + S} & [eq. 2-1] \\ \text{where} \\ Q &= \text{runoff (in)} \\ P &= \text{rainfall (in)} \\ S &= \text{potential maximum retention after runoff} \\ & \text{begins (in) and} \\ I_a &= \text{initial abstraction (in)} \\ \hline I_a &= 0.2S & [eq. 2-2] \\ \hline Q &= \frac{\left(P - 0.2S\right)^2}{\left(P + 0.8S\right)} & [eq. 2-3] \\ \hline S &= \frac{1000}{CN} - 10 & [eq. 2-4] \\ \end{split}$$

## **Runoff Curve Numbers**

Commonly used appro