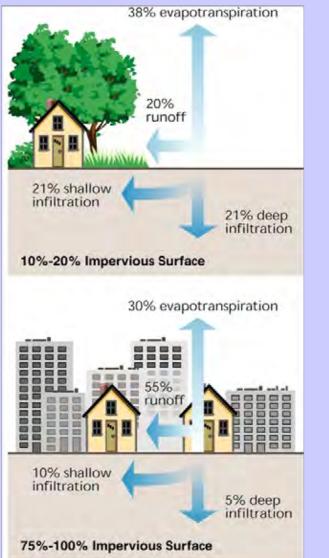

posite CN's may be computed for other combinations of open space cover type. The desert landscaping should be computed using figures 2-3 or 2-4 based on the impervious area percentage (CN a CN. The pervious area CN's are assumed equivalent to desert shrub in poor hydrologic condition. It the design of temporary measures during grading and construction should be computed using figure 2-3 or 2-4, velopment (impervious area percentage) and the CN's for the newly graded pervious areas.

## **Initial Abstraction**

all of the losses that occur before runoff begins, including interception, evaporation, and infiltration.

$$I_{a} = 0.2S$$
 [eq. 2-2]  
$$S = \frac{1000}{CN} - 10$$
 [eq. 2-4]

S is the potential maximum retention after runoff begins

### **Development Impacts on the Water Cycle**



I<sub>a</sub> represents all of the water that hits the ground that is **unavailable** for runoff.

Some of the water from rainfall is absorbed by plants, some of it sits in puddles or lands right in a lake or pond, some of it evaporates back into the atmosphere, and some of it soaks into the ground.

| Cover description                         |                                                 |           | Curve numbers for<br>hydrologic soil group— |           |          |  |  |
|-------------------------------------------|-------------------------------------------------|-----------|---------------------------------------------|-----------|----------|--|--|
| - Cover type and hydrologic condition     | Average percent<br>impervious area <sup>2</sup> | A         | В