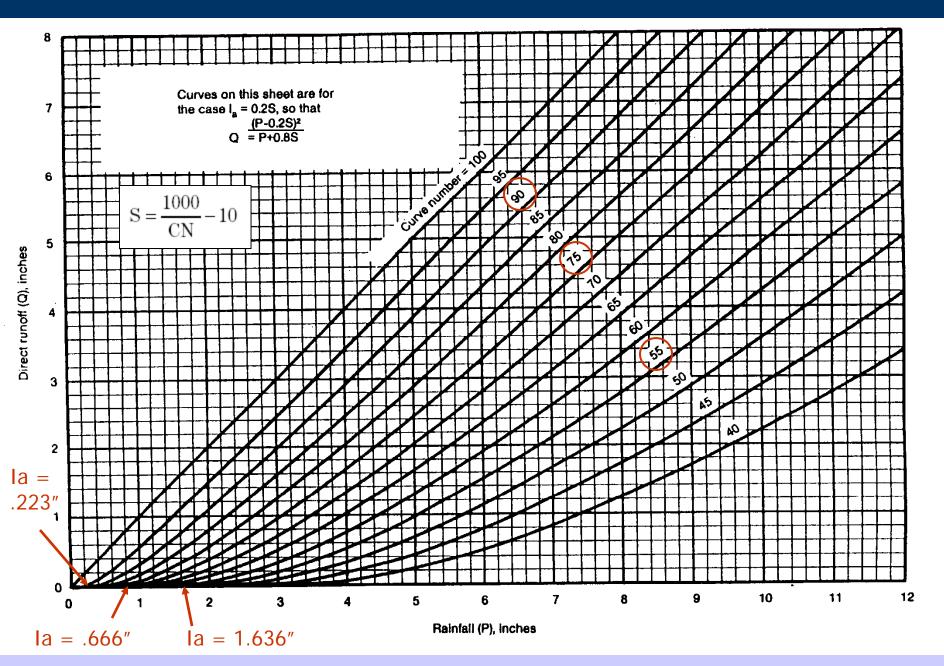

## **Runoff Equations**

$$\begin{split} Q &= \frac{\left(P - I_a\right)^2}{\left(P - I_a\right) + S} & [eq. 2-1] \\ \text{where} \\ Q &= \text{runoff (in)} \\ P &= \text{rainfall (in)} \\ S &= \text{potential maximum retention after runoff} \\ & \text{begins (in) and} \\ I_a &= \text{initial abstraction (in)} \\ \hline I_a &= 0.2S & [eq. 2-2] \\ \hline Q &= \frac{\left(P - 0.2S\right)^2}{\left(P + 0.8S\right)} & [eq. 2-3] \\ \hline S &= \frac{1000}{CN} - 10 & [eq. 2-4] \\ \end{split}$$

## **Runoff Curve Numbers**

Commonly used approach to determine runoff

Based on land cover and soils

Simple regression model that is useful for quickly assessing stormwater management practices and assessing impacts of land use changes