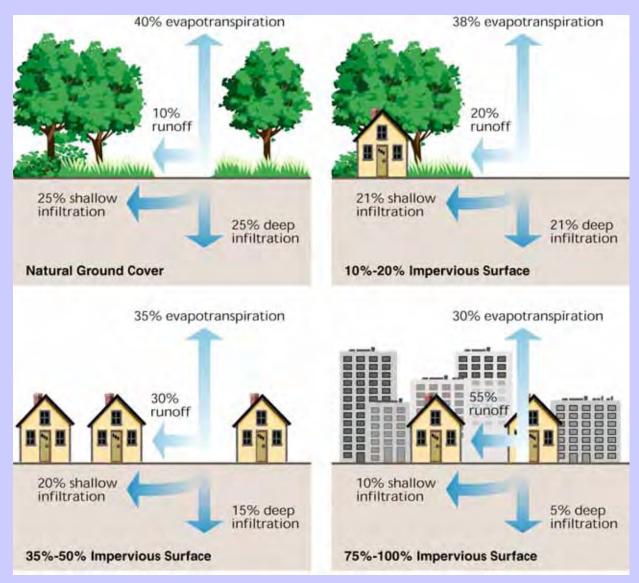

# Legislation

(c) The agency shall develop performance standards, design standards, or other tools to enable and promote the implementation of low-impact development and other stormwater management techniques. For the purposes of this section, "low-impact development" means an approach to storm water management that mimics a site's natural hydrology as the landscape is developed. Using the low-impact development approach, storm water is managed on-site and the rate and volume of predevelopment storm water reaching receiving waters is unchanged. The calculation of **predevelopment hydrology** is based on native soil and vegetation.

Minnesota Statutes 2009, section 115.03, subdivision 5c



### **Development Impacts on the Water Cycle**











Т

## **Factors Affecting Q** Runoff



Time parameters



United States Department of Agriculture

Resources Conservation

Conservation Engineering

### Urban Hydrology for Small Watersheds

TR-55

## **Runoff Equations**

$$\begin{split} Q &= \frac{\left(P - I_a\right)^2}{\left(P - I_a\right) + S} & [eq. 2-1] \\ \text{where} \\ Q &= \text{runoff (in)} \\ P &= \text{rainfall (in)} \\ S &= \text{potential maximum retention after runoff} \\ & \text{begins (in) and} \\ I_a &= \text{initial abstraction (in)} \\ \hline I_a &= 0.2S & [eq. 2-2] \\ \hline Q &= \frac{\left(P - 0.2S\right)^2}{\left(P + 0.8S\right)} & [eq. 2-3] \\ \hline S &= \frac{1000}{CN} - 10 & [eq. 2-4] \\ \end{split}$$

## **Runoff Curve Numbers**

Commonly used approach to determine runoff

Based on land cover and s