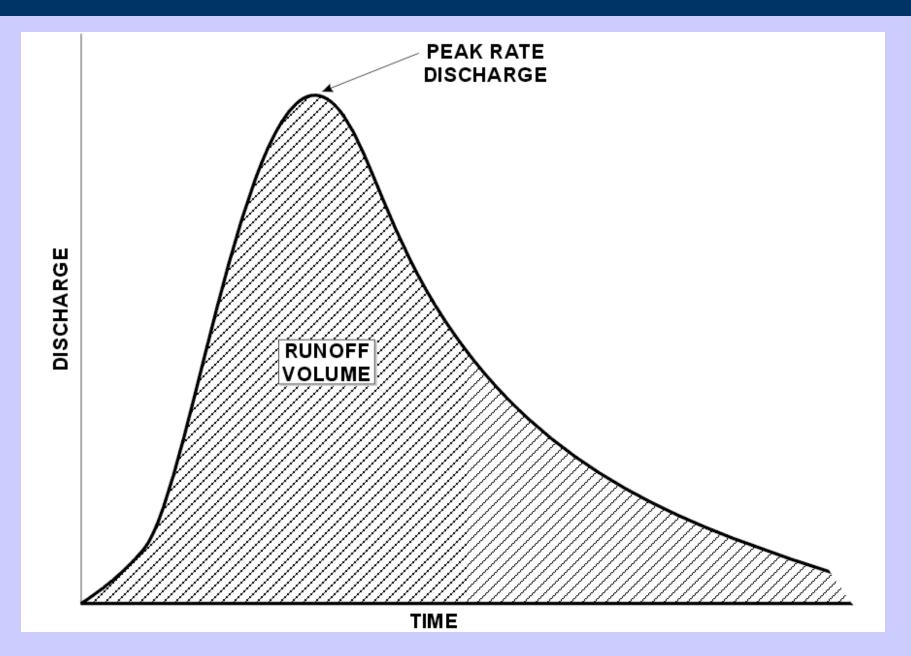

## **Factors Affecting Q** Runoff

Time parameters

United States Department of Agriculture

Resources Conservation

Conservation Engineering