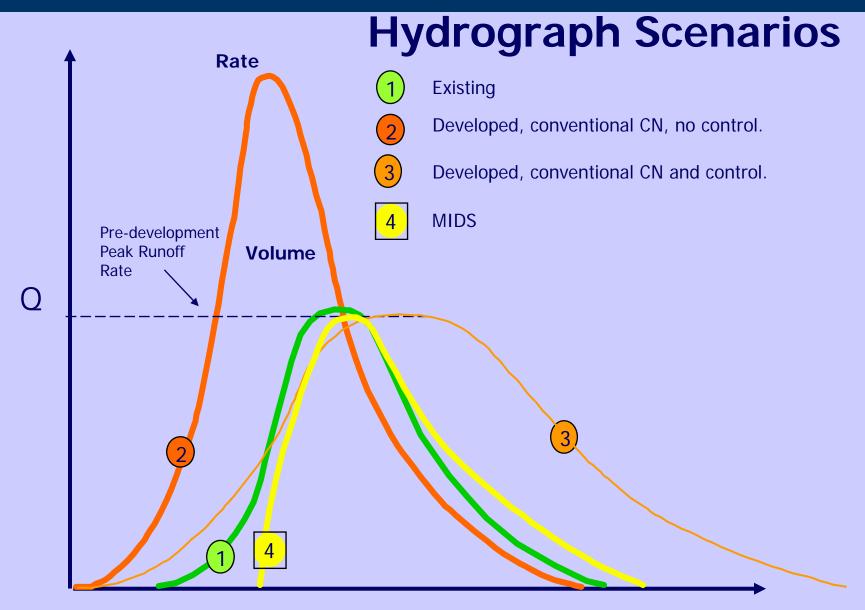

# Legislation

(c) The agency shall develop performance standards, design standards, or other tools to enable and promote the implementation of low-impact development and other stormwater management techniques. For the purposes of this section, "low-impact development" means an approach to storm water management that mimics a site's natural hydrology as the landscape is developed. Using the low-impact development approach, storm water is managed on-site and the rate and volume of predevelopment storm water reaching receiving waters is unchanged. The calculation of **predevelopment hydrology** is based on native soil and vegetation.