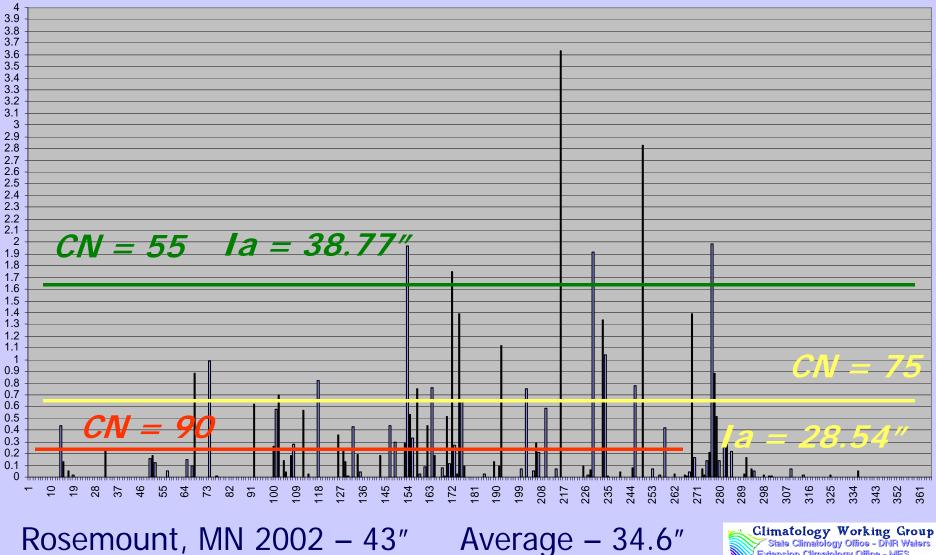

## **Runoff Curve Numbers**

Commonly used approach to determine runoff

Based on land cover and soils

Simple regression model that is useful for quickly assessing stormwater management practices and assessing impacts of land use changes