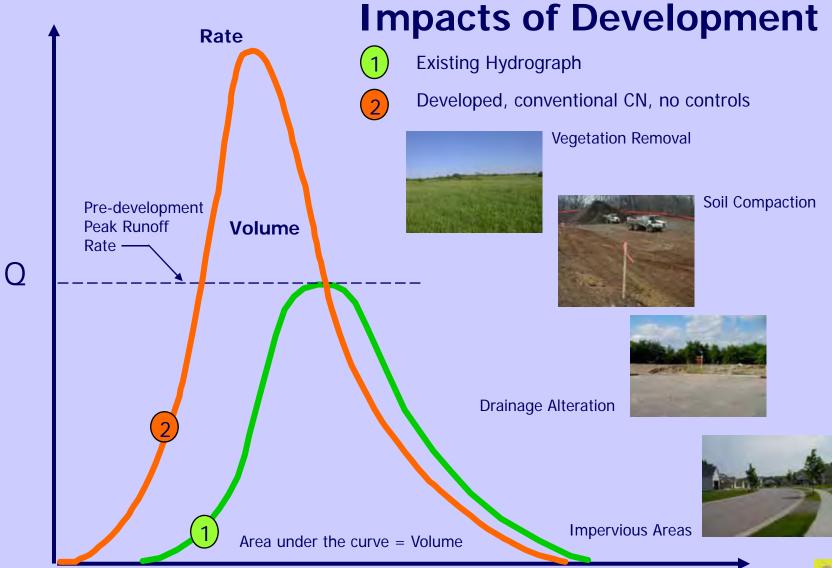

# Legislation

(c) The agency shall develop performance standards, design standards, or other tools to enable and promote the implementation of low-impact development and other stormwater management techniques. For the purposes of this section, "low-impact development" means an approach to storm water management that mimics a site's natural hydrology as the landscape is developed. Using the low-impact development approach, storm water is managed on-site and the rate and volume of predevelopment storm water reaching receiving waters is unchanged. The calculation of **predevelopment hydrology** is based on native soil and vegetation.

Minnesota Statutes 2009, section 115.03, subdivision 5c



### **Development Impacts on the Water Cycle**











Т

## **Factors Affecting Q** Runoff



Time parameters



United States Department of Agriculture

Resources Conservation

Conservation Engineering

### Urban Hydrology for Small Watersheds

TR-55

## **Runoff Equations**

$$\begin{split} Q &= \frac{\left(P - I_a\right)^2}{\left(P - I_a\right) + S} & [eq. 2-1] \\ \text{where} \\ Q &= \text{runoff (in)} \\ P &= \text{rainfall (in)} \\ S &= \text{potential maximum retention after runoff} \\ & \text{begins (in) and} \\ I_a &= \text{initial abstraction (in)} \\ \hline I_a &= 0.2S & [eq. 2-2] \\ \hline Q &= \frac{\left(P - 0.2S\right)^2}{\left(P + 0.8S\right)} & [eq. 2-3] \\ \hline S &= \frac{1000}{CN} - 10 & [eq. 2-4] \\ \end{split}$$

## **Runoff Curve Numbers**

Commonly used approach to determine runoff

Based on land cover and soils